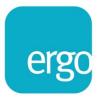

## **Product Specification**

| Product code            | CMS2092C-ED & CMS2376 - WHITE POLISHED              |
|-------------------------|-----------------------------------------------------|
| *Weight capacity        | From 3 - 8 kg per arm                               |
| **Maximum Screen Size   | 36″                                                 |
| Height adjustment range | 200mm – 500mm from desktop                          |
| Max forward extension   | 486mm                                               |
| VESA                    | 75mm & 100mm VESA compliant                         |
| Movement                | Height adjustment, tilt, swivel, rotation and reach |

## Additional Information

Through desk for desktop up to 36mm

Integral cable management

2 screen gas assisted height adjustment

Lockable quick release VESA function

180° anti rotation feature

Over 90% of the aluminium alloy content is recycled