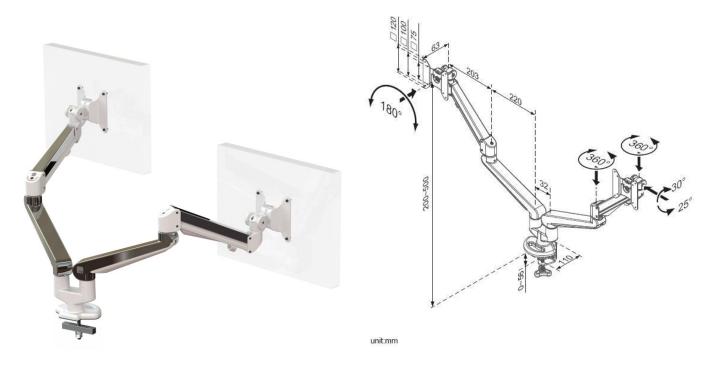

## Ascend Dual Gas Arm with Through-desk Fixing

## **Product Specification**

| Product code            | CMS2092C-ED & CMS2376 - WHITE POLISHED              |
|-------------------------|-----------------------------------------------------|
| *Weight capacity        | From 3 - 8 kg per arm                               |
| **Maximum Screen Size   | 36″                                                 |
| Height adjustment range | 200mm – 500mm from desktop                          |
| Max forward extension   | 486mm                                               |
| VESA                    | 75mm & 100mm VESA compliant                         |
| Movement                | Height adjustment, tilt, swivel, rotation and reach |

## Additional Information

Through desk for desktop up to 36mm

Integral cable management

2 screen gas assisted height adjustment

Lockable quick release VESA function

180° anti rotation feature

Over 90% of the aluminium alloy content is recycled